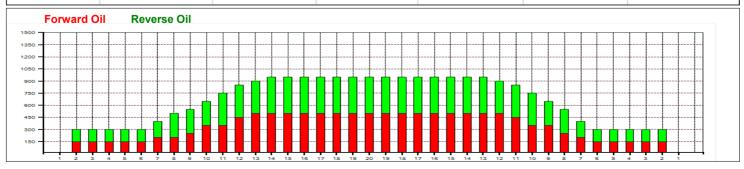

## **European Champions Cup 2014**

40 Feet Oil Pattern Distance: 40 Feet Oil Per Board: 50 uL **Reverse Brush Drop:** Forward Oil Total: 12.9 mL **Reverse Oil Total:** 12.1 mL **Volume Oil Total:** 25 mL Forward Boards Crossed: 258 Boards **Reverse Boards Crossed:** 242 Boards 500 Boards **Total Boards Crossed:** 

|         | Start              | Stop              | Loads      | Speed             | Crossed                  | Start         | End          | Feet         | T.Oil      |
|---------|--------------------|-------------------|------------|-------------------|--------------------------|---------------|--------------|--------------|------------|
| 1       | 2L                 | 2R                | 3          | 14                | 111                      | 0.0           | 3.9          | 3.9          | 5550       |
| 2       | 7L                 | 7R                | 1          | 14                | 27                       | 3.9           | 5.8          | 1.9          | 1350       |
| 3       | 9L                 | 8R                | 1          | 14                | 24                       | 5.8           | 7.7          | 1.9          | 1200       |
| 4       | 10L                | 9R                | 2          | 14                | 44                       | 7.7           | 11.6         | 3.9          | 2200       |
| 5       | 12L                | 11R               | 2          | 18                | 36                       | 11.6          | 16.7         | 5.1          | 1800       |
| 6       | 13L                | 12R               | 1          | 18                | 16                       | 16.7          | 19.2         | 2.5          | 800        |
| 7       | 2L                 | 2R                | 0          | 18                | 0                        | 19.2          | 28.0         | 8.8          | 0          |
| 8       | 2L                 | 2R                | 0          | 22                | 0                        | 28.0          | 35.0         | 7.0          | 0          |
| 9       | 2L                 | 2R                | 0          | 30                | 0                        | 35.0          | 40.0         | 5.0          | 0          |
|         |                    |                   |            |                   |                          |               |              |              |            |
|         | <b>←→→</b>         | Forwa             | ard Re     | everse            | More                     |               |              |              |            |
|         | Start              | Forwa             |            |                   | More                     | Start         | End          | Feet         | T.Oil      |
| 2       |                    |                   |            |                   |                          | Start<br>40.0 | End 31.0     | Feet         | T.Oil<br>0 |
| 1       | Start              | Stop              | Loads      | Speed             | Crossed                  |               |              |              |            |
| 1 2     | Start<br>2L        | Stop<br>2R        | Loads<br>0 | Speed<br>30       | Crossed<br>0             | 40.0          | 31.0         | -9.0         | 0          |
| 1 2 3 4 | Start<br>2L<br>14L | Stop<br>2R<br>13R | Loads<br>0 | Speed<br>30<br>22 | Crossed<br>0<br>14<br>40 | 40.0<br>31.0  | 31.0<br>27.9 | -9.0<br>-3.1 | 700        |